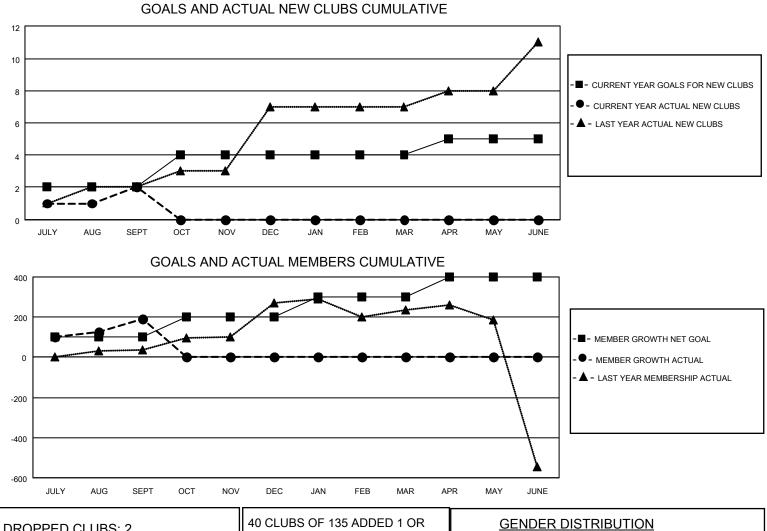

## LOCATION INDIA

District 3231A3

Results as of: 9/30/2021

| Clubs                 |               |           |               | Members               |                        |                         |                                                    |
|-----------------------|---------------|-----------|---------------|-----------------------|------------------------|-------------------------|----------------------------------------------------|
| RESULTS FOR 2021-2022 |               |           |               | RESULTS FOR 2021-2022 |                        |                         |                                                    |
| QUARTER               | NEW CLUB GOAL | NEW CLUBS | DROPPED CLUBS | QUARTER               | BER GROWTH NET<br>GOAL | MEMBER GROWTH<br>ACTUAL | DROPPED<br>MEMBERS ACTUAL<br>(including transfers) |
| JULY/AUG/SEPT         | 2             | 2         | 2             | JULY/AUG/SEPT         | 100                    | 323                     | 98                                                 |
| OCT/NOV/DEC           | 2             | 0         | 0             | OCT/NOV/DEC           | 100                    | 0                       | 0                                                  |
| JAN/FEB/MAR           | 0             | 0         | 0             | JAN/FEB/MAR           | 100                    | 0                       | 0                                                  |
| APR/MAY/JUNE          | 1             | 0         | 0             | APR/MAY/JUNE          | 100                    | 0                       | 0                                                  |